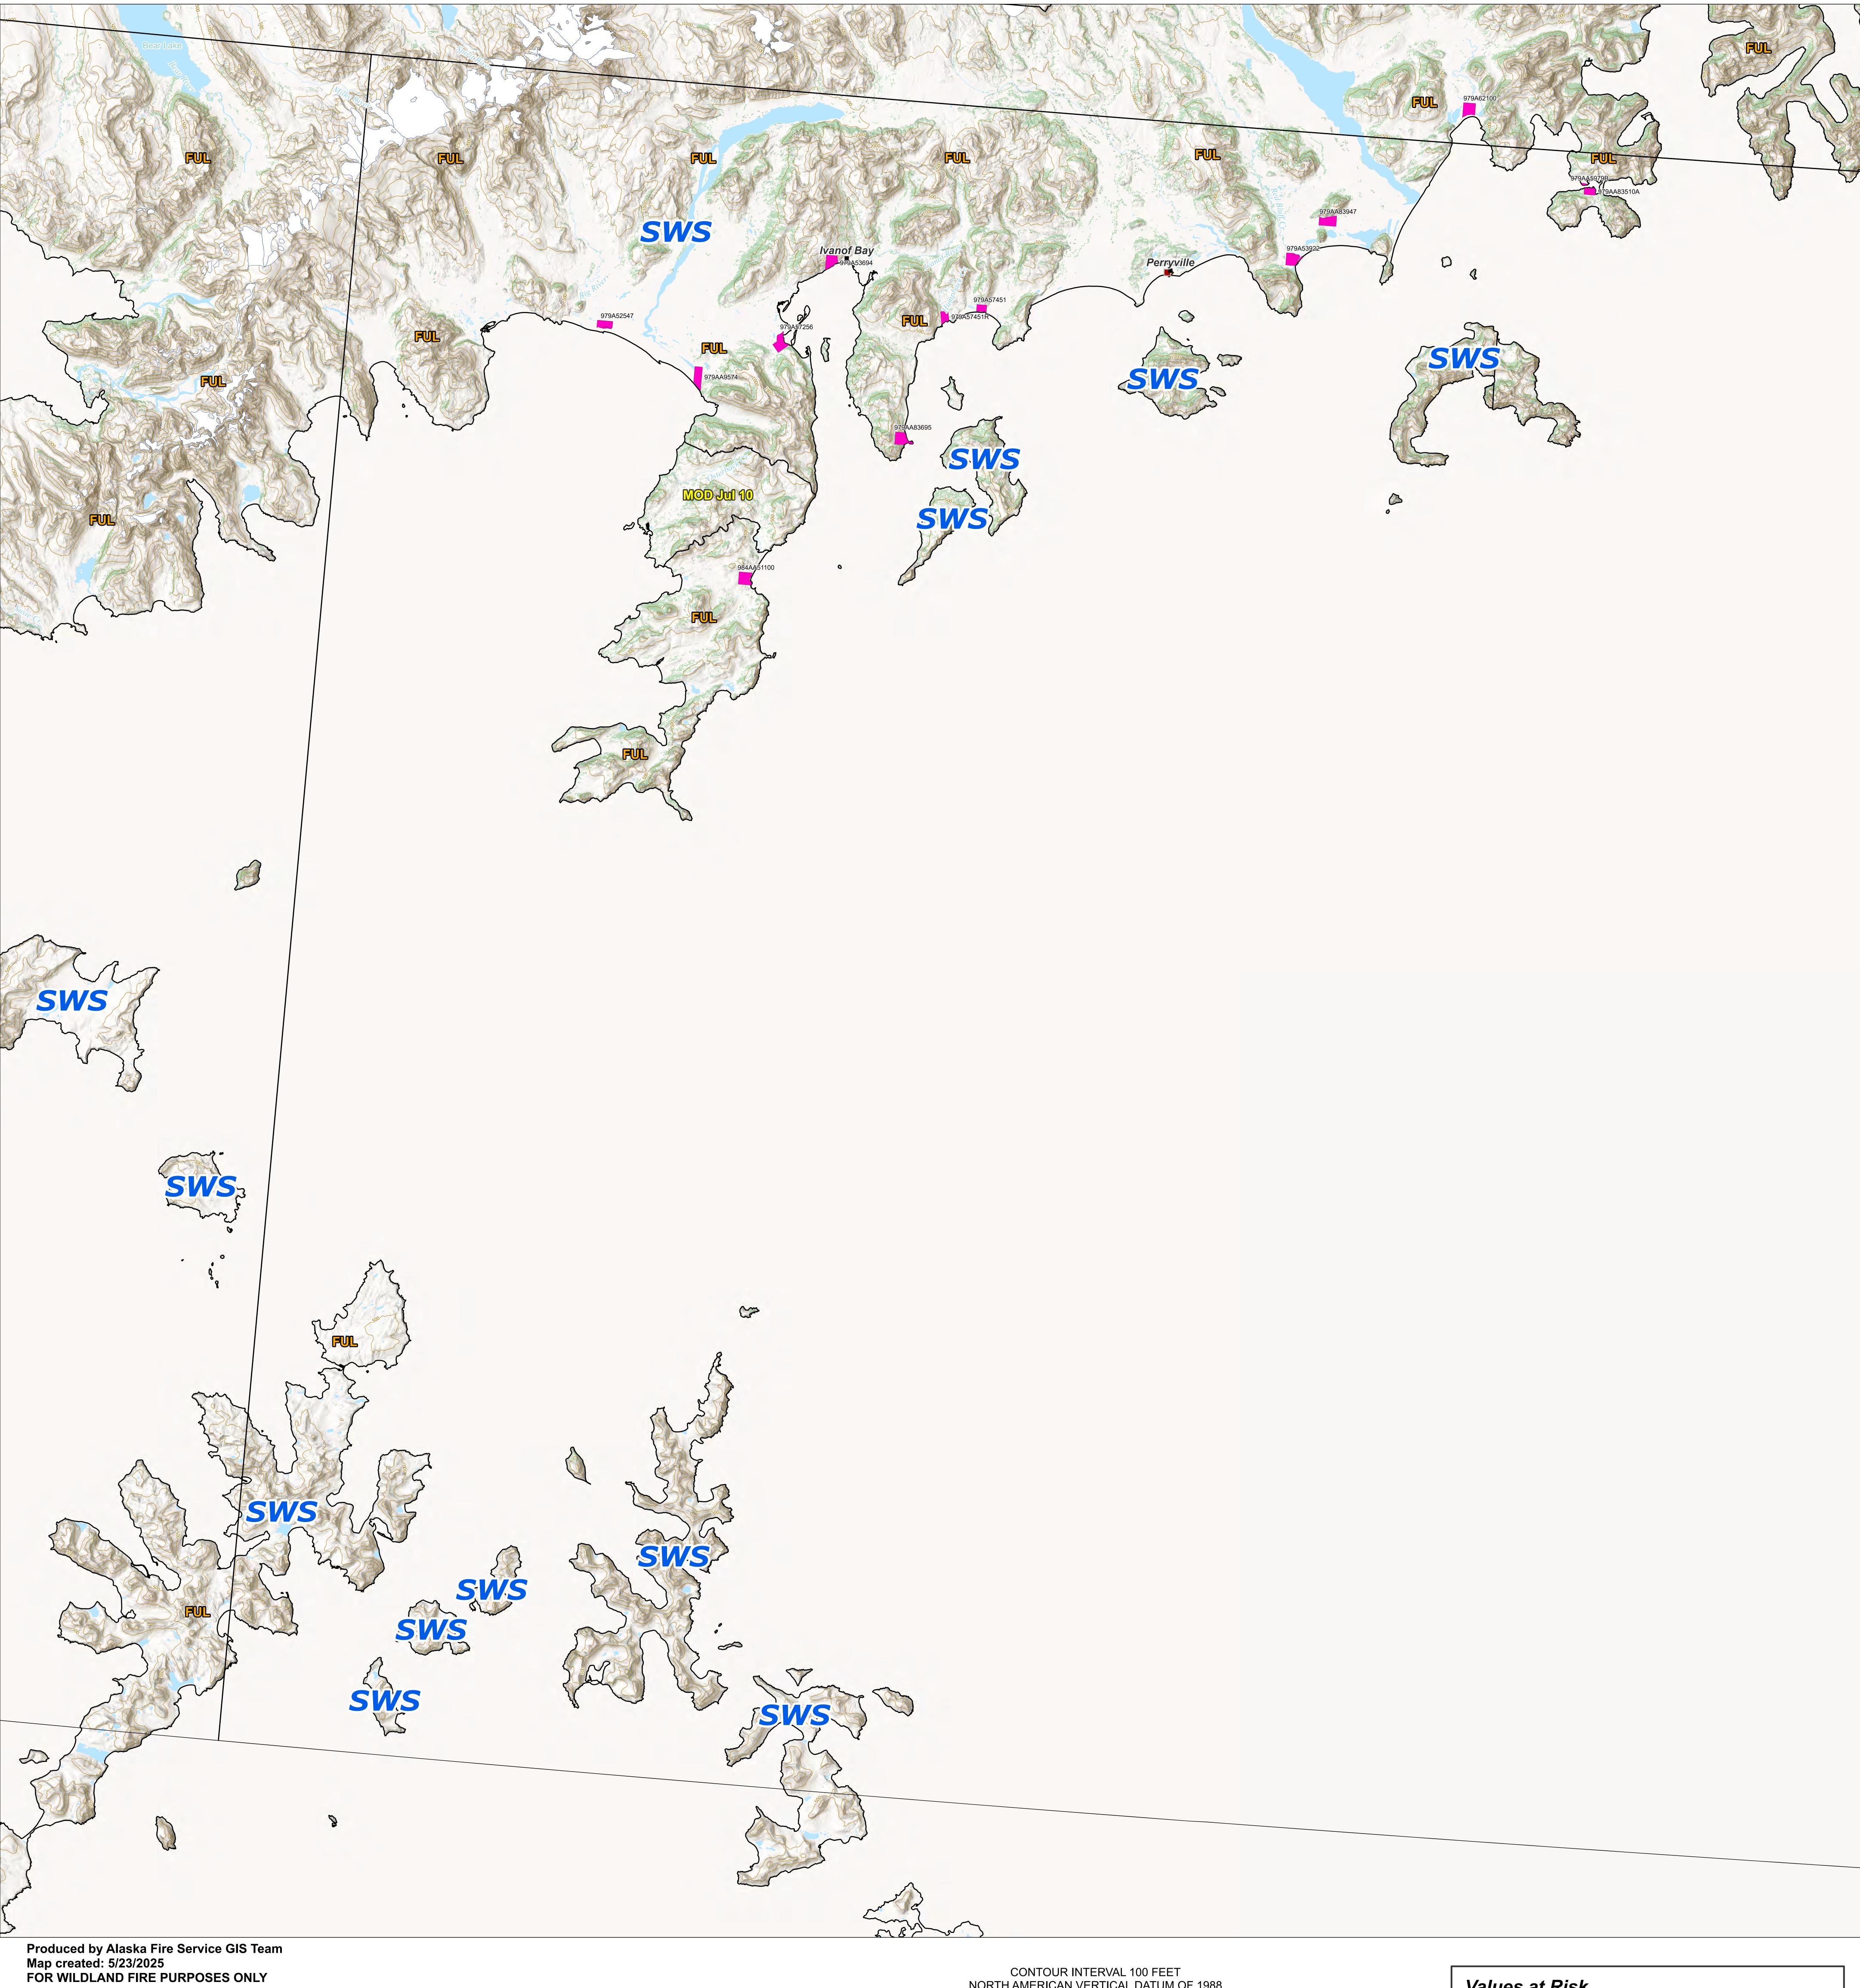

**Disclaimer:** No warranty is made by the Bureau of Land Management as to the accuracy, reliability, or completeness of these data for individual or aggregate use with other data. Original data were compiled from various sources. This information may not meet National Map Accuracy Standards. This product was developed through digital means and may be updated without notification. The information displayed on this map should be used for graphic display only. For official land status information, refer to Cadastral Survey plats, Master Title plats, and landstatus case-files.

NORTH AMERICAN VERTICAL DATUM OF 1988 MAY NOT MEET NATIONAL MAP ACCURACY STANDARDS



## Fire Management Options